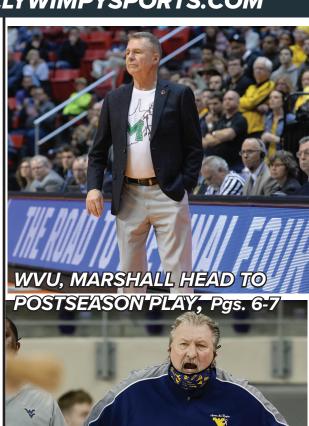

#### **COVER PHOTO CREDITS**

WVU junior forward Derek Culver and head coach Bob Huggins, photos by Greg Ellman, courtesy of West Virginia University.

Marshall University head coach Dan D'Antoni, Photo courtesy of Marshall Athletics.

Head coach: Bob Huggins

Assistants: Larry Harrison, Ron Everhart, Erik Martin

70-56

Herd senior forward Darius George (L) and Taevion Kinsey (R). Photos courtesy of Marshall Athletics.

#### **Herd Notes**

It's March Madness time! The Air Force Reserve

C-USA Basketball Championships will be played Tuesday March 9 through Saturday March 13. The Herd will need a solid showing in Frisco, Texas to join the big dance. The brackets for

the C-USA tournament will be announced on Saturday March 6. Marshall ended February with a 13-6 overall record, 7-5 in conference play. Marshall leads C-USA with an 81.1 ppg. Taevion

Kinsey tallies 19.8 points per contest, second in the league with 5.9 rebounds. Jarrod West's 6.3 assists per game lead C-USA.